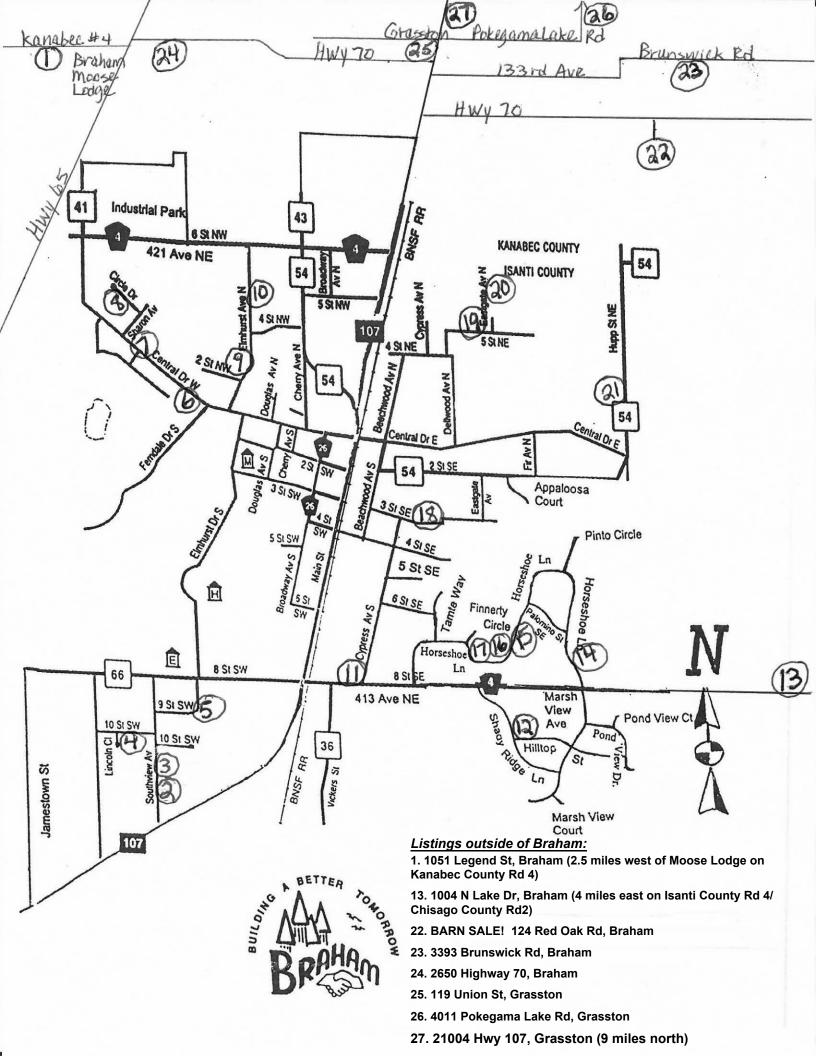

Baby Boy – boys size 12; Junior/Womens clothing; bikes; horse equipment; dog kennel; MUCH MORE!

#### 2. Beth Eisenbraun, 1020 Southview Ave., Braham

(Friday 3:00pm - 7:00pm & Saturday 7:00am - 2:00pm)

Crib, Baby Swing, Misc. Baby Items, Boys Clothing 0-2T, Loveseat, Home Décor, Toys

#### 3. Roxanne Kirby, 1010 Southview Ave., Braham

Thursday, Friday & Saturday

Bunk Beds, Oak Harvest Table, Clothes, Household, Misc.

# 4. Bob & Connie Sunnarborg, 630 10<sup>th</sup> St SW, Braham

Thursday, Friday & Saturday

Collectibles, Household Items, School Desk, Tools and LOTS of misc.

# 5. LaVonne Malecek, 506 9<sup>th</sup> St SW, Braham

Thursday, Friday & Saturday

Clothes, Knick-knacks, Toys, Books, Pictures, Misc.

#### 6. Friendship Assembly of God (@ Helen Swenson's), 605 W. Central Dr., Braham

Saturday ONLY - Multiple Family Sale

Kitchen Items, Clothes, Miscellaneous items.

#### 7. Multi-family Sale, 814 Central Drive W, Braham

Thursday, Friday & Saturday

Furniture, Household, name-brand clothing (infant-adult), shoes, toys, table saw, weight bench, MUCH misc.

#### 8. Bill & Pam Kauss, 409 Circle Dr., Braham

Thursday, Friday & Saturday

DOWN SIZING SALE: Baby gear, Sentsy, Thirty-One, New LuLa Rue, kids clothes, baby items, household items, Holiday décor.

#### 9. Benzen Family, 208 Elmhurst Ave N., Braham

Thursday, Friday & Saturday (AM)

Clothes – all sizes, Misc. household, furniture, movies, books, toys, scrapbooking supplies.

#### 10. Desiree Cuda, 421 Elmhurst Ave N., Braham

Thursday, Friday & Saturday

Name Brand clothing (Toddler – Adult Boys 2T-3T; Boys size 7-8; teen girl size L; young adult/young women's size med; adult men & adult women's), Household misc, infant furniture, outdoor equipment

### 11. Vernon & Lynn Fix & families, (4 Family Sale) 250 8<sup>th</sup> St SE, Braham

Thursday, Friday & Saturday

Polaris Wheeler, Dodge Durango, Jeep Grand Cherokee, baby – adult clothing, MUCH misc.

#### 12. Braham Softball Team @ Bryan Johnson's House, 800 Shady Ridge LN, Braham

Friday & Saturday

Variety of stuff – clothing, knick-knacks, teenager stuff

# 13. Sara Smith – Multi-Family Sale, 1004 N. Lake Dr.(4 mi E Isanti Co 4/Chisago Co 2), Braham, MN 55006

Friday & Saturday

Boys clothes NB – 2T, Girls clothes NB – 4T, Adult clothes, Baby Items, Household Items, Books, Furniture, Cribs, toddler Beds, changing Table.

#### 14. Michelle Presley, 721 Horseshoe LN, Braham

Friday & Saturday

Household decorations, furniture, Party Lite, Boyds Bears, PS3 games and others, baby items, clothes (baby boy – adult; teen girls – women's), craft items.

#### 15. Royal Carlson, 606 Horseshoe LN, Braham

Thursday, Friday & Saturday

Women's clothes, Men's clothes, end tables, hunting, fishing, camping, tripod stand, Makita Drill, misc. stuff.

## 16. Angie Lucht & Jenni Youngbauer, 504 Horseshoe LN, Braham

**Thursday, Friday & Saturday** 

Clothes, shoes, toys, books, household items, Christmas items, knick-knacks, new items with tags on, toddler girls bed w/mattress, LOTS of stuff.

#### 17. Gretchen Erickson, 502 Horseshoe LN, Braham

Thursday, Friday & Saturday

Double Jogging Stroller, some kids toys, baby girl clothes - up to 12 months, Estate Sale items, old records, household items.

#### 18. Jessica Burda, 323 3<sup>rd</sup> St SE, Braham

Friday & Saturday

Clothes (Men's, Women's, Boys 9mo - 4T), Toys, Household, Camping Stuff, Tools, Furniture, Misc.

#### 19. Anita Diamond, 420 5<sup>th</sup> St NE, Braham

Thursday, Friday & Saturday

Yakima Luggage Carrier, Yamaha P-60 electric piano, toddler bed, Men, Women, Boys & Girls clothes, Thomas Kincade items, Antiques, Tools & misc. stuff.

#### 20. Melissa Lotz, 528 Eastgate Ave N., Braham

Friday & Saturday

Boys clothing size 8-14, Men's & Women's clothing size XL – XXL, furniture, toys, household, wood playground, stainless fridge, dishwasher & stove.

#### 21. Kristi Boudreau, 41806 Hupp St NE, Braham

Friday (Afternoon) & Saturday

Household items, refrigerator, stove, hood, fan, futon, planters, clothing and MUCH misc.

#### 22. Susan Monte, 124 Red Oak Rd, Braham

Saturday

BARN SALE! Camping, horse tack, tools, farm supplies, misc. furniture, dishes, antiques, misc. household and MUCH, MUCH more!

#### 23. <u>Danielle Johnson, 3393 Brunswick Rd, Braham</u>

Thursday, Friday & Saturday

Children's clothing & toys, Women's clothing (All name brand), Household items, some Men's stuff.

#### 24. Michele (Kelling) Johnson, 2650 Highway 70, Braham

Thursday, Friday & Saturday

Yard stuff, household, baby equipment & clothes, tools, LOTS of misc.

#### 25. Bernice Johnson, 119 Union St., Grasston

Friday & Saturday (8:00am – 4:00pm)

8' X 10' Shed, Cedar Chest, Household, Christmas, Clothes, Garden Items, Ramp (33'), Tires (205/60R15). IF RAIN, sale will be May 6<sup>th</sup>. CASH ONLY!

#### 26. Paulson Estate / Lucht, 4011 Pokegama Lake Rd, Grasston

Friday (9am – 6pm) & Saturday (7:30am – 1pm)

Power-lift recliner (like new); 7pc dining set, bedroom set, microfiber chaise chair, corner curio, floor lamps, outdoor furniture, lawn/garden items, elderly assistive devices, small appliances, dishes, misc. household, tools & other guy stuff.

#### 27. Henriette Free Methodist Church, 21004 State Highway 107, Grasston (9 miles north)

Thursday (7am – 5pm), Friday (7am – 5pm) & Saturday (7am – 3pm)

Rummage and Bake Sale – fundraiser to send kids to summer Bible Camp!